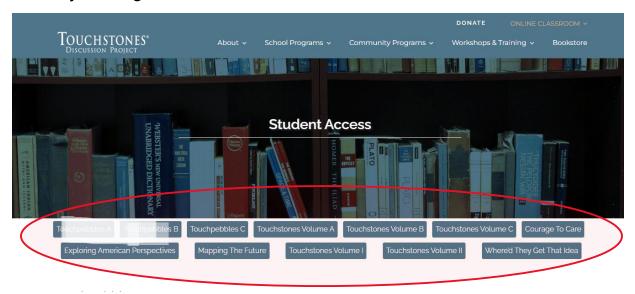

## Touchstones® Online Classroom

- 1. Go to <u>www.touchstones.org</u>
- 2. Click on the Online Classroom dropdown in the top right corner

3. Choose For Students

4. Choose the title of the text your class is using from the menu under the header or by scrolling down.