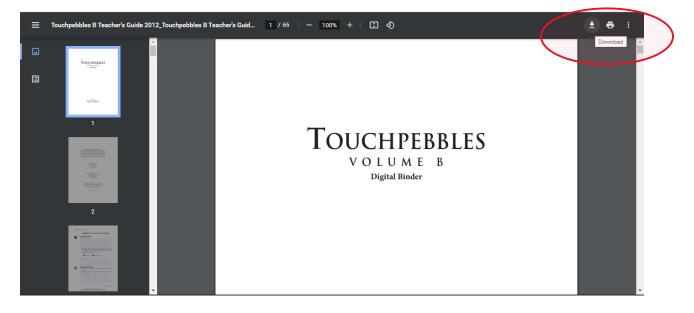

8. Student can download lesson worksheets by accessing the Digital Binder in the top right corner of the page or in the For Students section of the Online Classroom.

|                           |                                                                                                          |                                                                                                                                                                                                                                                                                                                                                                                                                                                                                                                                                                                                                                                                                                                                                                                                                                                                                                                                                                                                                                                                                                                                                                                                                                                                                                                                                                                                                                                                                                                                                                                                                                                                                                                                                                                                                                                                                                                                                                                                                                                                                                                               | DONATE ONLINE CL                                                                                                                                                                                                |                         |   |
|---------------------------|----------------------------------------------------------------------------------------------------------|-------------------------------------------------------------------------------------------------------------------------------------------------------------------------------------------------------------------------------------------------------------------------------------------------------------------------------------------------------------------------------------------------------------------------------------------------------------------------------------------------------------------------------------------------------------------------------------------------------------------------------------------------------------------------------------------------------------------------------------------------------------------------------------------------------------------------------------------------------------------------------------------------------------------------------------------------------------------------------------------------------------------------------------------------------------------------------------------------------------------------------------------------------------------------------------------------------------------------------------------------------------------------------------------------------------------------------------------------------------------------------------------------------------------------------------------------------------------------------------------------------------------------------------------------------------------------------------------------------------------------------------------------------------------------------------------------------------------------------------------------------------------------------------------------------------------------------------------------------------------------------------------------------------------------------------------------------------------------------------------------------------------------------------------------------------------------------------------------------------------------------|-----------------------------------------------------------------------------------------------------------------------------------------------------------------------------------------------------------------|-------------------------|---|
| TOUCHST<br>Discussion Pr  | ONES <sup>®</sup> About ~ School Progra                                                                  | ims v Community Programs v                                                                                                                                                                                                                                                                                                                                                                                                                                                                                                                                                                                                                                                                                                                                                                                                                                                                                                                                                                                                                                                                                                                                                                                                                                                                                                                                                                                                                                                                                                                                                                                                                                                                                                                                                                                                                                                                                                                                                                                                                                                                                                    | Workshops & Training 🗸                                                                                                                                                                                          | Bookstore               |   |
| interaction of the second |                                                                                                          |                                                                                                                                                                                                                                                                                                                                                                                                                                                                                                                                                                                                                                                                                                                                                                                                                                                                                                                                                                                                                                                                                                                                                                                                                                                                                                                                                                                                                                                                                                                                                                                                                                                                                                                                                                                                                                                                                                                                                                                                                                                                                                                               |                                                                                                                                                                                                                 | Download Digital Binder | ) |
|                           | <text><text><text><text><text><text><text><text></text></text></text></text></text></text></text></text> | 2 consents it is his certain on women'ts in the serial on women's me in the serial on women's me in the series on women's me in the series of | rey know you are going to get even it<br>Billing at night in an ambush.<br>a about planning in get even is that newly<br>aim open. If our diship readed in the trans-<br>resp, those injuries would head and be | 6                       |   |
|                           | THIS PAGE MAY NOT BE REPROD<br>OR DISPLAYED IN ANY FORM                                                  | THIS PAG<br>ORD                                                                                                                                                                                                                                                                                                                                                                                                                                                                                                                                                                                                                                                                                                                                                                                                                                                                                                                                                                                                                                                                                                                                                                                                                                                                                                                                                                                                                                                                                                                                                                                                                                                                                                                                                                                                                                                                                                                                                                                                                                                                                                               | E MAY NOT BE REPRODUCED<br>DISPLAYED IN ANY FORM.<br>TOUCHFERMES VOLUME B                                                                                                                                       |                         |   |