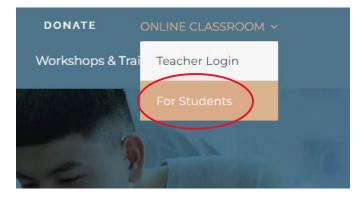

## Touchstones® Online Classroom

- 1. Go to <u>www.touchstones.org</u>
- 2. Click on the Online Classroom dropdown in the top right corner

3. Choose For Students

4. Choose the title of the text your class is using from the menu under the header or by scrolling down.