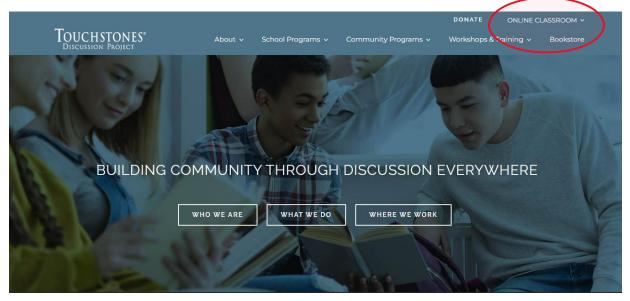

## Giving students access to materials in the

## Touchstones® Online Classroom

- 1. Go to <u>www.touchstones.org</u>
- 2. Click on the Online Classroom dropdown in the top right corner

3. Choose For Students

4. Choose the title of the text your class is using from the menu under the header or by scrolling down.